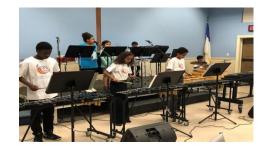

## Children Learn to Read, Write, Sing, and Play Instruments

## **Monday and Friday**

Percussion Class 5:00-7:00pm 6th thru 12th Grades

## **Tuesday and Wednesday**

Percussion Class 5:00-7:00pm 2nd thru 5th Grades

United Presbyterian Church 6510 3rd Avenue Bradenton, Fl. 34209 West

Instructor: Lane J. Ruise (941) 348-5662 School District of Manatee County is not affiliated with this event